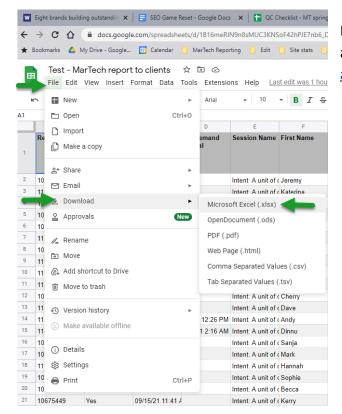

To download your report from Google Sheets, click "File", "Download" and "Microsoft Excel (.xlsx)". **Important note: In rare cases,** some testers reported encountering an **error message** when downloading the file. If you do, Excel will offer options to repair the error. Selecting that option will correct the issue and open the file.